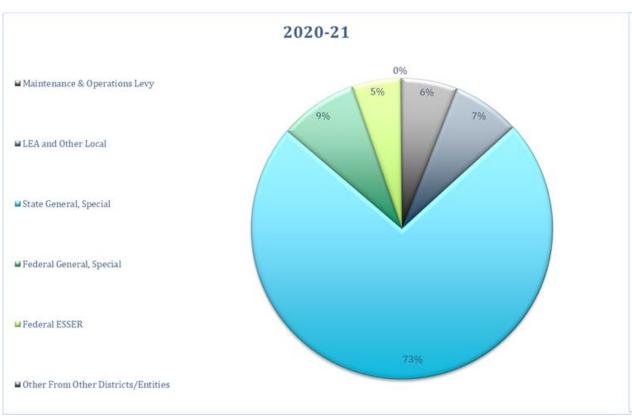

### General Fund Revenue Comparison 2020/21 to 2021/22

Maintenance & Operations Levy
LEA and Other Local
State General, Special
Federal General, Special
Federal ESSER
Other From Other Districts/Entities
Total Revenue

| 2020-21              | 2021-22              |
|----------------------|----------------------|
| \$<br>14,568,652.45  | \$<br>14,917,739.27  |
| \$<br>17,718,500.00  | \$<br>19,260,756.58  |
| \$<br>177,960,333.09 | \$<br>182,396,434.82 |
| \$<br>20,472,566.63  | \$<br>33,144,614.23  |
| \$<br>12,814,272.00  | \$<br>26,554,615.38  |
| \$<br>291,326.80     | \$<br>302,452.92     |
| \$<br>243,825,650.97 | \$<br>276,576,613.20 |