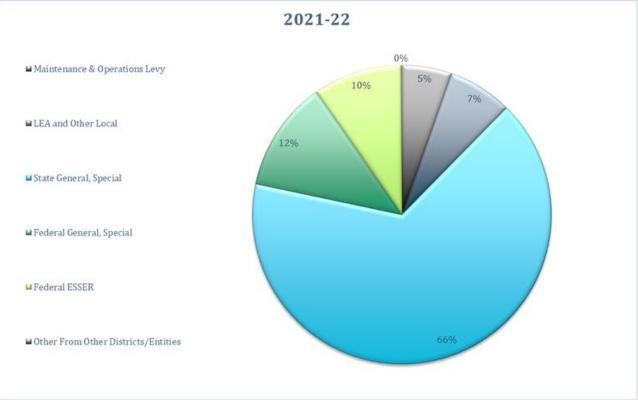

### General Fund Revenue Comparison 2020/21 to 2021/22

Maintenance & Operations Levy
LEA and Other Local
State General, Special
Federal General, Special
Federal ESSER
Other From Other Districts/Entities
Total Revenue

| 2020-21              | 2021-22              |
|----------------------|----------------------|
| \$<br>14,568,652.45  | \$<br>14,917,739.27  |
| \$<br>17,718,500.00  | \$<br>19,260,756.58  |
| \$<br>177,960,333.09 | \$<br>182,396,434.82 |
| \$<br>20,472,566.63  | \$<br>33,144,614.23  |
| \$<br>12,814,272.00  | \$<br>26,554,615.38  |
| \$<br>291,326.80     | \$<br>302,452.92     |
| \$<br>243,825,650.97 | \$<br>276,576,613.20 |