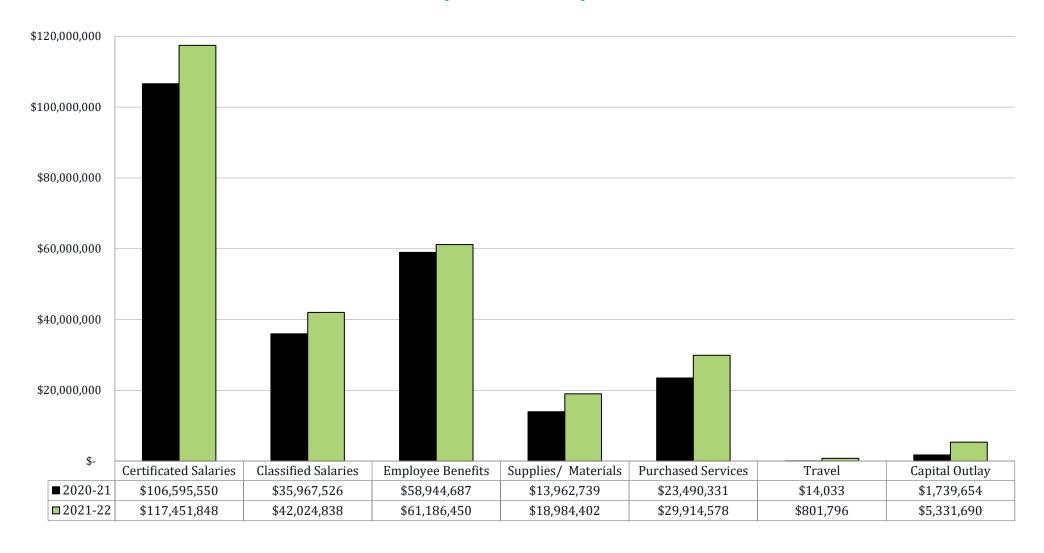

Tech Building

### General Fund Revenue Comparison 2020/21 to 2021/22





Maintenance & Operations Levy
LEA and Other Local
State General, Special
Federal General, Special
Federal ESSER
Other From Other Districts/Entities
Total Revenue

| 2020-21              | 2021-22              |
|----------------------|----------------------|
| \$<br>14,568,652.45  | \$<br>14,917,739.27  |
| \$<br>17,718,500.00  | \$<br>19,260,756.58  |
| \$<br>177,960,333.09 | \$<br>182,396,434.82 |
| \$<br>20,472,566.63  | \$<br>33,144,614.23  |
| \$<br>12,814,272.00  | \$<br>26,554,615.38  |
| \$<br>291,326.80     | \$<br>302,452.92     |
| \$<br>243,825,650.97 | \$<br>276,576,613.20 |



YAKIMA SCHOOL DISTRICT

Strengthening Community Through Education

### General Fund Expenditure Comparison 2020/21 to 2021/22



## 2021/22 ESSER II Expenditures to Safely Reopen Schools and Support Learning Recovery (10 Point Framework)

|        | Amount<br><u>Available</u>                                    | <u>08/31/22</u>                                                                                                                                                                                                                                                                                           | <u>Encumbered</u>                                                                                                                                                                                                                                                                     | <u>Balance</u>